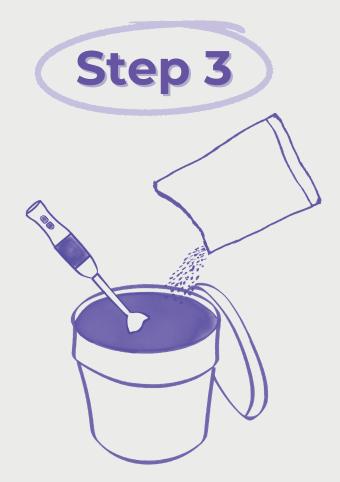

Add one bag of the Tropical Açai Vegan Non Dairy Mix and blend with an immersion blender.

Pour the mix into the hopper and turn on your soft serve machine to make an açai bowl or açai cone