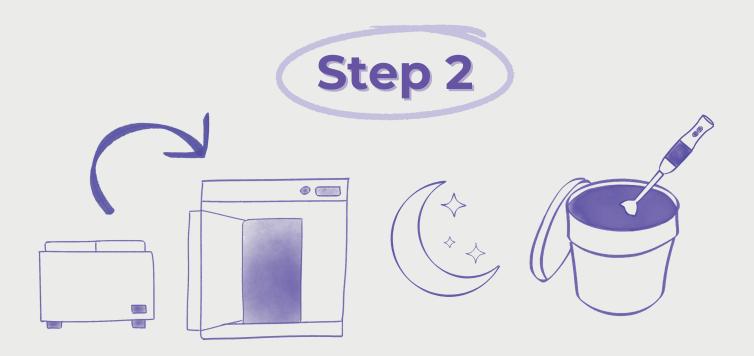

At **Dot Foods** we are item **#Dot758693**Our **MFG** number is **#47**Our **GTIN** number is **00855006006392**Full pallets are 120 Pails

587 E Sample Road, Suite 263 Pompano Beach, FL

Take 2-3 pails out of the freezer the night before the next day's service; refrigerate them overnight. In the morning, use an immersion blender to thoroughly liquify the açai.