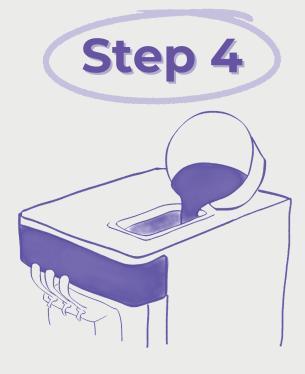

Add one bag of the Tropical Açai Vegan Non Dairy Mix and blend with an immersion blender.

Pour the mix into the hopper and turn on your soft serve machine to make an açai bowl or açai cone